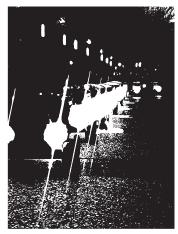

# What is the Concept?

The concept is revealing. Revealing characteristics and connections between people. Revealing who did the crime. This is done in the process of reflection in the present through a mirror and the past through pictures. The concept of revealing was derived from the shiny surfaces. The feelings of conflict and depth was derived from the contrasting of the different interwoven textures to create the whole composition.

Colors derived from pictures.

Toytures in nictures

| ctures       |                                                                                   |
|--------------|-----------------------------------------------------------------------------------|
| <u>Color</u> | <u>Line</u>                                                                       |
| Ruff         | Sleek                                                                             |
| Ruffely      | Reflective                                                                        |
| Holes        | Rythmic                                                                           |
| Matte        | Contrast                                                                          |
| Shiny        | Gravel                                                                            |
| Fabric       | Rough                                                                             |
| Threaded     | Matte                                                                             |
| Detailed     | Bright                                                                            |
|              | Clean                                                                             |
| n pictures   |                                                                                   |
| <u>Color</u> | <u>Line</u>                                                                       |
| Thin         | Sleek                                                                             |
| Fancy        | Modern                                                                            |
|              | Color Ruff Ruffely Holes Matte Shiny Fabric Threaded Detailed pictures Color Thin |

#### Other elements that come to mind

| initial reelings                      | s in pictures                                          |                                                                       |                                                                 |
|---------------------------------------|--------------------------------------------------------|-----------------------------------------------------------------------|-----------------------------------------------------------------|
| Texture Antique Feminine Bold Refined | Color<br>Thin<br>Fancy<br>Depth<br>System<br>Eleborate | Line Sleek Modern Uniformity Rythm Perception Spooky extraterrestrial | Overall Contrast (Mixed textures) Illusive Detailed Depth Heavy |